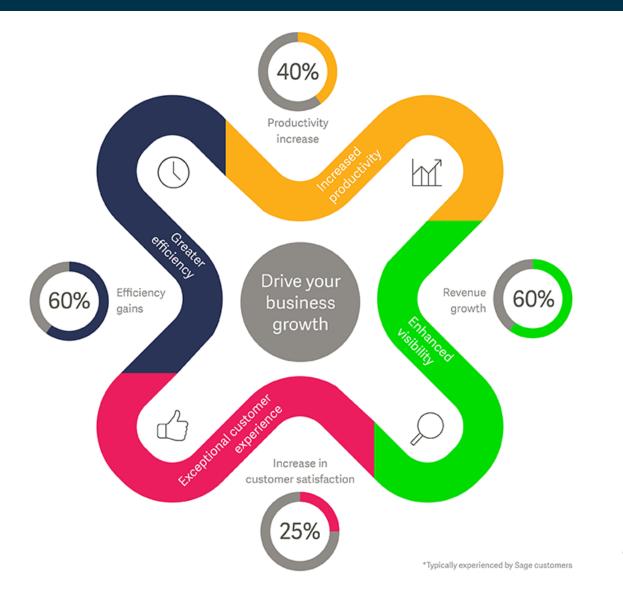

## Improving modernization

Bridging the past to the future

- Modernized versions allow customers to move to a fresh UI and benefit from the latest technology without having to face a disruptive migration journey
- Basing 100c on products with loyal install base and years of experience and customer feedback allowed Sage to offer the richness of functionality customers are expecting
- Sage 100c is a comprehensive business management solution that:
  - Is easier to use with intuitive new user interfaces
  - Improves productivity with more features and connected services included in the new solutions bundles
  - Reduces up-front customer investment by offering subscription pricing