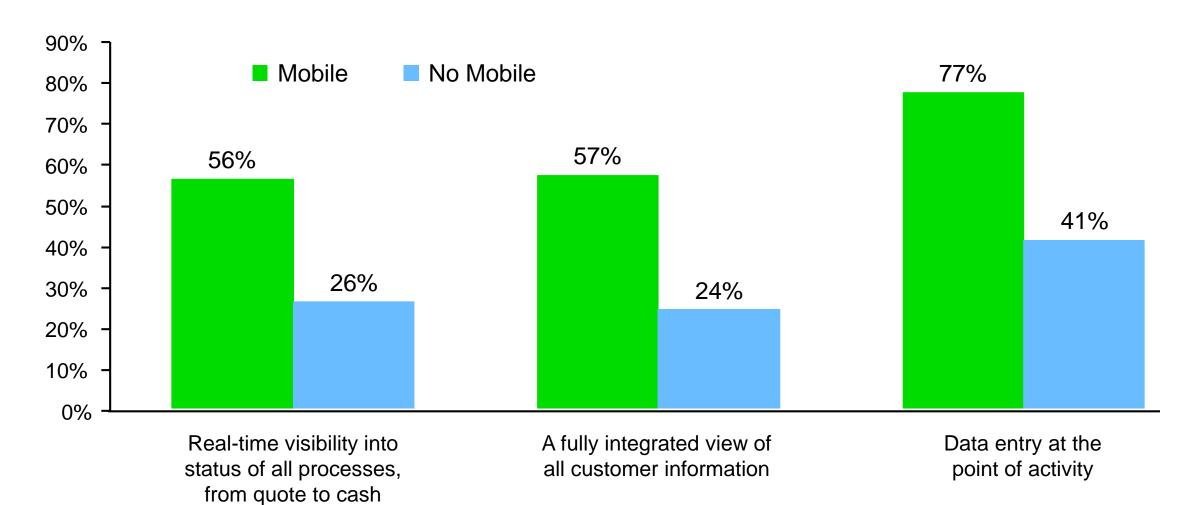

## Stay Connected anytime, anywhere

#### Convenience

#### Collaboration

sage 300c