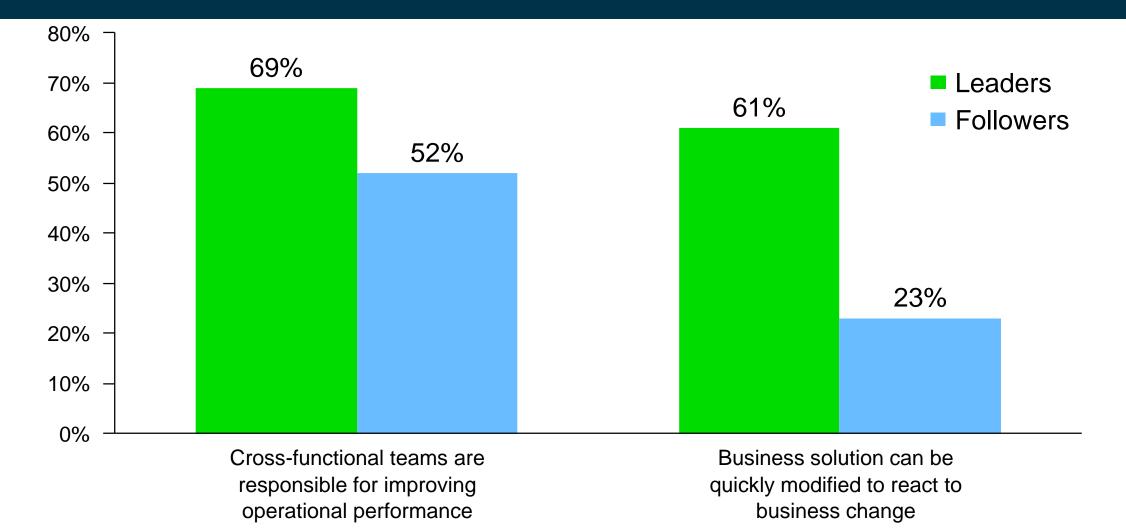

## **Technology challenges**

Lack collaboration capabilities 48% Business systems cannot interact with one another 39% System cannot track business processes 35% Redundant data 29% Difficult to share data outside of the organization 23% Inaccurate data 23% 0% 20% 40% 60%