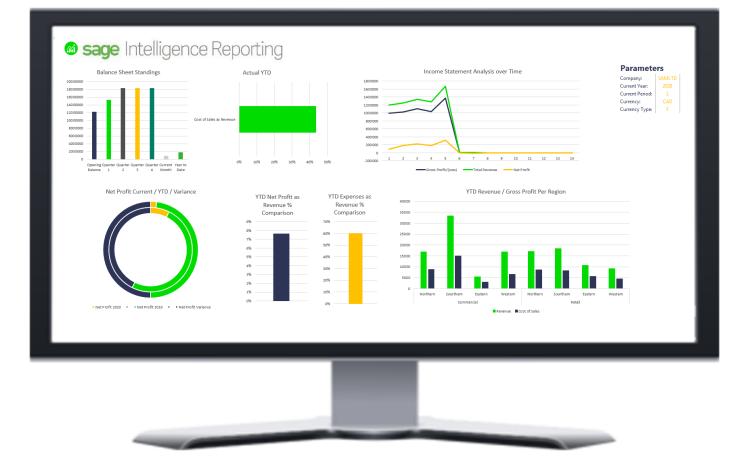

## Sage Intelligence Reporting

Gain control through **accurate** reporting

Take **action** through better analysis

Get **timely**, automated reports

Keep tabs on critical information and increase business visibility