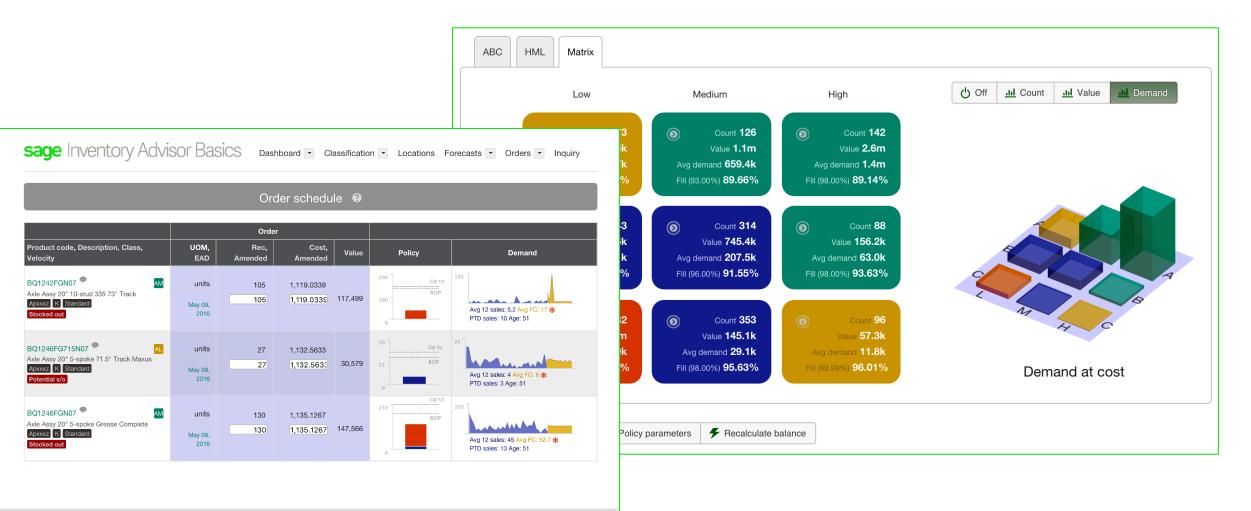

## **Optimize and forecast inventory**

| sage Invento         | ory Advisor B                          | asics Dashboard Cla        | assification 💌 Lo                      | ocations Forecasts   Orders | <ul> <li>Inquiry</li> </ul>               |
|----------------------|----------------------------------------|----------------------------|----------------------------------------|-----------------------------|-------------------------------------------|
| Weeks 🛟              |                                        | Dashboard (ABC Wa          | arehouse) 🛛                            |                             | 1                                         |
| Stock holding        | Actual<br>8.6m<br>Model<br>5.1m        | Excess stock               | Excess value<br>2.8m<br>Items<br>2,194 | Surplus orders 🔞            | Surplus value<br>561.4k<br>Items<br>297   |
| Fill rate            | Achieved<br>87.96%<br>Target<br>95.38% | Stocked out @              | Lost sales<br>712.5k<br>Items<br>1,178 | Potential stock outs        | Pot. lost sales<br>206.9k<br>Items<br>115 |
| Item status break    | down                                   | Data purity                |                                        |                             |                                           |
| Status               | Value                                  | Area                       | Score                                  |                             |                                           |
| Ok                   | 3.0m                                   | Stock                      | 95.84%                                 |                             |                                           |
| New                  | 206.6k                                 | Locations                  | 77.78%                                 |                             |                                           |
| Excess               | 2.8m                                   | Suppliers                  | 69.26%                                 |                             |                                           |
| Surplus orders       | <b>5</b> 61.4k                         | Products                   | 99.64%                                 |                             |                                           |
| Stocked out          | 712.5k                                 | Customer orders            | 85.71%                                 |                             |                                           |
| Potential stock-outs | 206.9k                                 | Purchase orders            | 91.67%                                 |                             |                                           |
|                      |                                        | Historical purchase orders | 99.95%                                 |                             |                                           |
|                      |                                        |                            |                                        |                             |                                           |

# At-a-glance valuations, demand, fill rates, & orders

| Download     Download     Archive     Add | Created by SIA Basics User                                       |             | Recommended | Amended | Difference |
|-------------------------------------------|------------------------------------------------------------------|-------------|-------------|---------|------------|
|                                           | Created on February 09, 2016                                     | Line count  | 3           | 3       | 0          |
|                                           | Location ABC Warehouse<br>Supplier FUWA K HITCH - OVERSEAS AUD\$ | Order units | 262         | 262     | 0          |
|                                           |                                                                  | Order value | 295,644     | 295,644 | 0          |
| Online - Click here to get help 🔨 👘       |                                                                  |             |             |         |            |