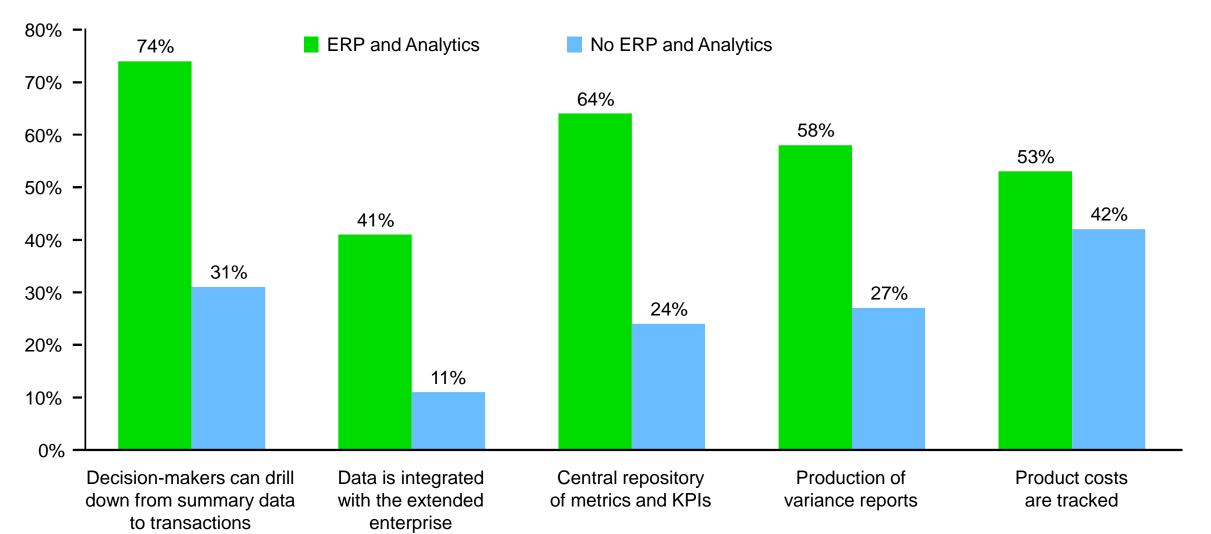

### Do more with data

Source: Aberdeen Group, August 2016

## Improving visibility and customer service Sage

Source: Aberdeen Group, August 2016

## "Companies that have integrated ERP and BI capabilities see a 55% greater improvement in process cycle times."

"Simplify decision-making to grow your business with analytics and ERP" Aberdeen Group, 2015