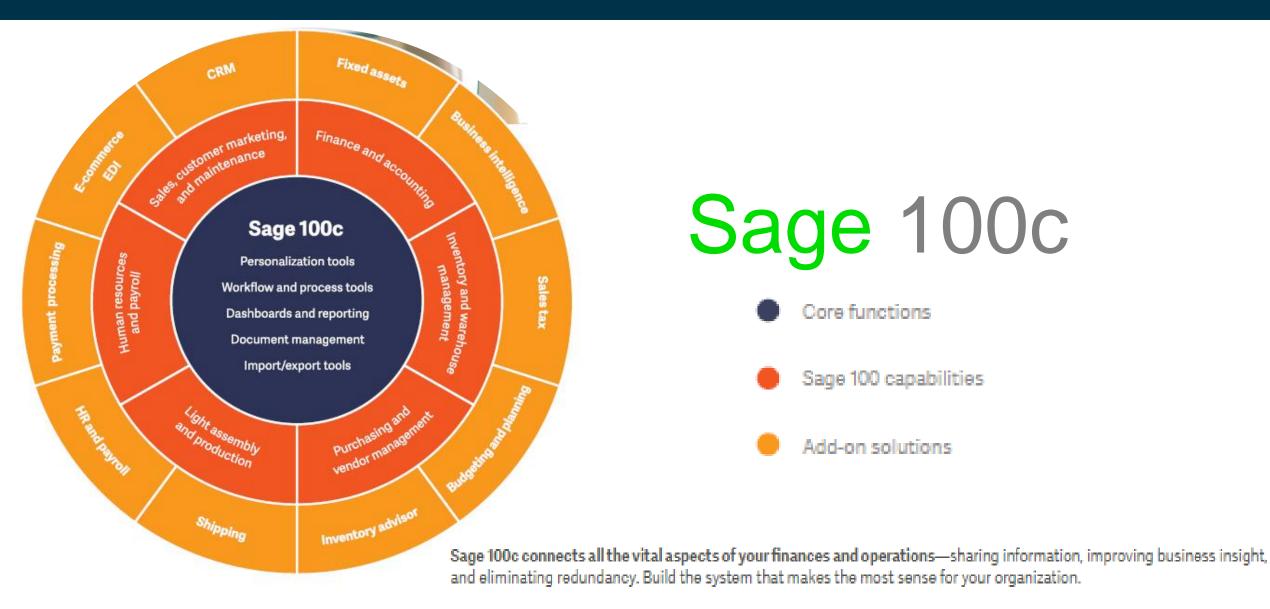

#### Sage 100c builds on top of Sage 100

## Sage 100c manages your entire business Sage